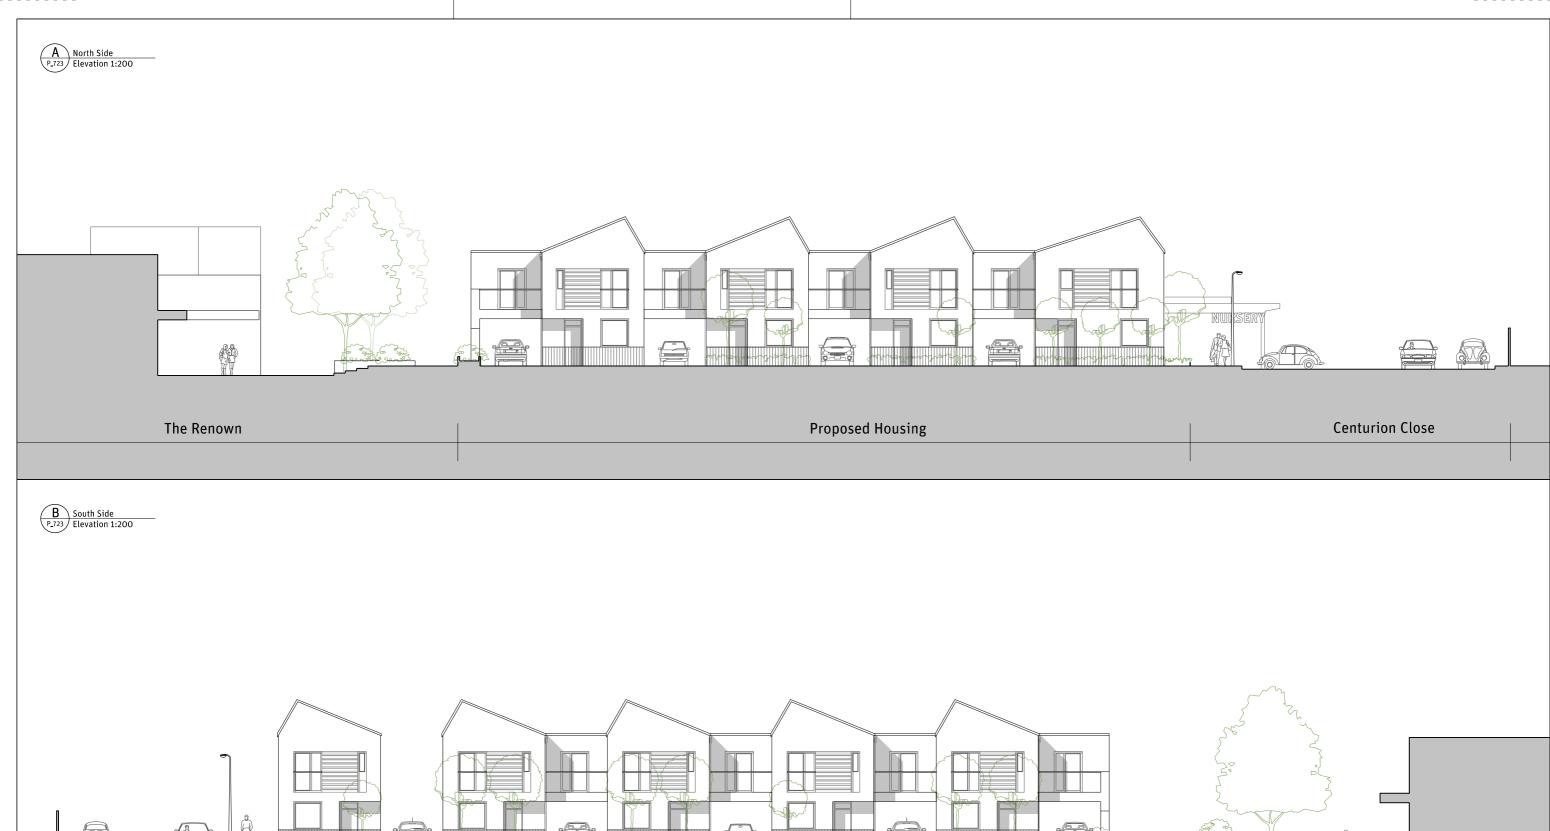

**Proposed Housing** Centurion Close The Renown 1. All dimensions to be checked on site.
2. Do not scale from this drawing.
3. Drawing to be read in conjunction with all other relevant Figure/Ground Architects and consultant information.
4. Do not measure dimensions directly from electronic drawings and only use annotated dimensions provided by Figure/Ground Architects as part of the original hard copy prints. Drawing Status: Planning Application Project: Friars Library Site Drawing Title:

Housing: Elevations onto Proposed Mews

North & South stage 729 P\_723 size drawn A3 LW scale 1:200

9 December 2016