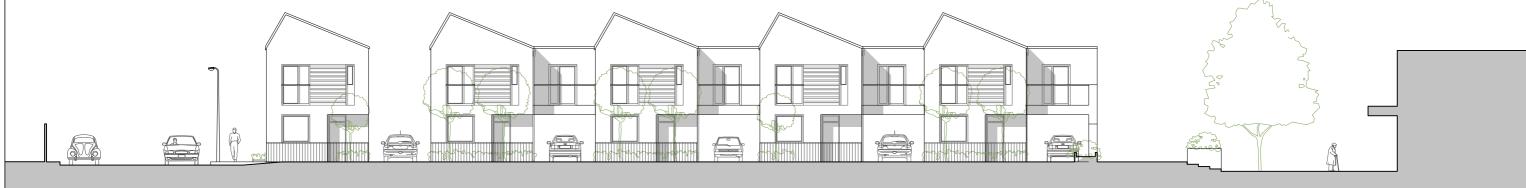

Housing: Elevations onto Proposed Mews

North & South stage 729 P\_723 size drawn A3 LW scale 1:200

9 December 2016